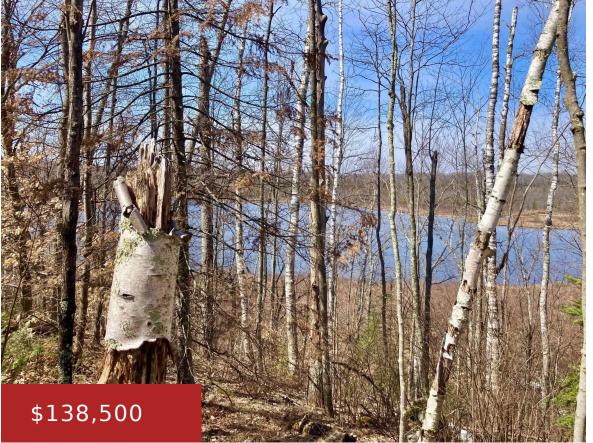

#### THELEN ROAD, MOUNTAIN, WI, 54114

https://www.adashunjones.com

Idyllic views over Camp 5 Lake in Rivervew! 10 acres with multiple possible building sites. 356 ft of frontage on Camp 5. This parcel backs up to the Nicolet National Forest and the Nicolet Rec Trail. See Survey in docs. Zoned productive forest. Not in MFL

### **Amenities**

Waterfront available: Yes Water Body Name: Camp 5 Lake

Water Source: No Water Sewer: None