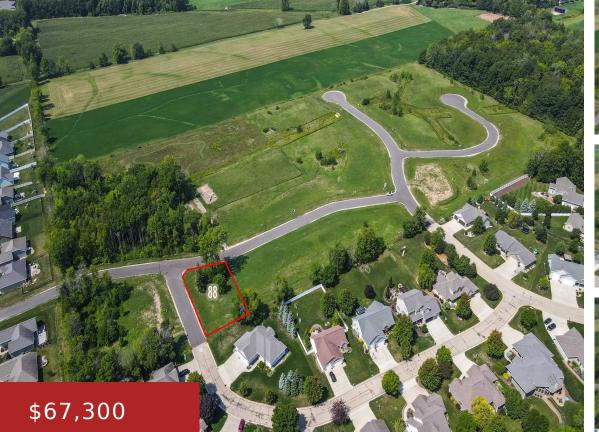

### TANA LANE 88, MENASHA, WI, 54952

https://www.adashunjones.com

TANA Lane 88, Menasha, WI, 54952

HERE IT IS! Great location is now available in the "1st Addition" of Lake Park Heights subdivision! Don't miss your opportunity to build your dream home in this beautiful unique area and a close proximity to Hidden Pond Park! Also upon request are added documents to this subdivision such as: Vacant Land Disclosure, Restrictive Covenants,...