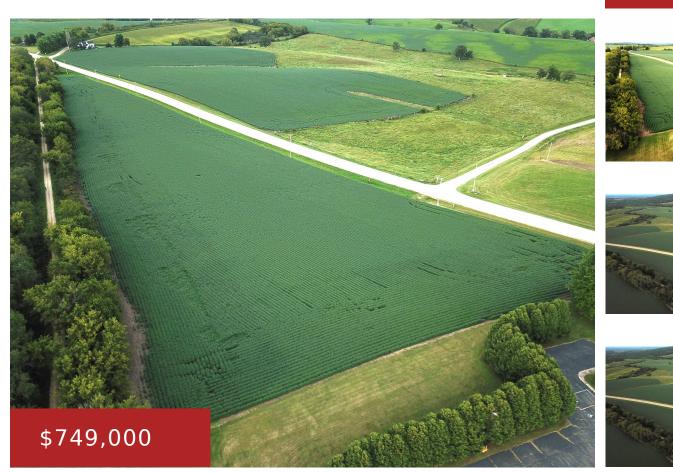

## SWISS LANE & COUNTY ROAD K, BARNEVELD, WI, 53507

https://www.adashunjones.com

Swiss Lane & County Road K, Barneveld, WI, 53507

Great opportunity for Builders/Developers for new housing/Senior living Condo's on the edge of the Village of Barneveld. enjoy the wonderful year round – Spring, Summer and Fall views of Blue Mounds State Park and the Driftless Area, Military Ridge State Trail runs the entire length of the west property border for biking, hiking or walking...