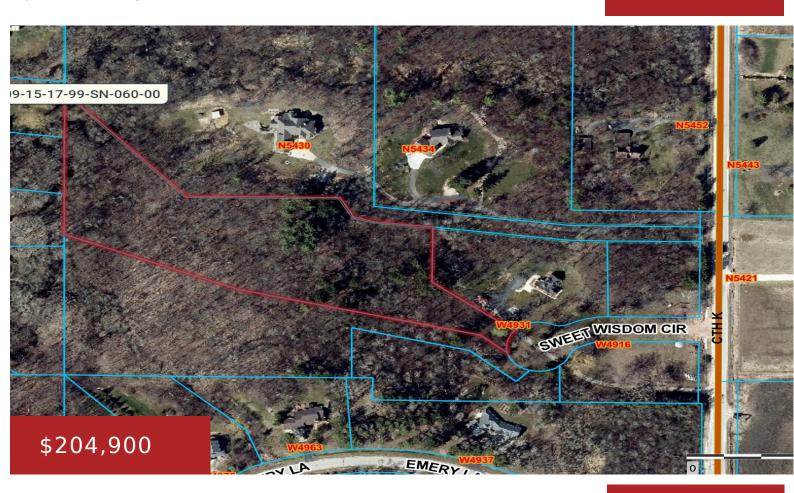

### **SWEET WISDOM CIRCLE, FOND DU LAC, WI, 54937**

https://www.adashunjones.com

You can Have it All with this Exclusive Location! Build your Dream House Here in Sweet Wisdom Estates. Exceptional 4.9 Acre Fully Wooded Building Site and Cul-de-Sac Location offering the rare combination of Convenience and Privacy. Call to See Today!

**Tax Amount:** 2254.54