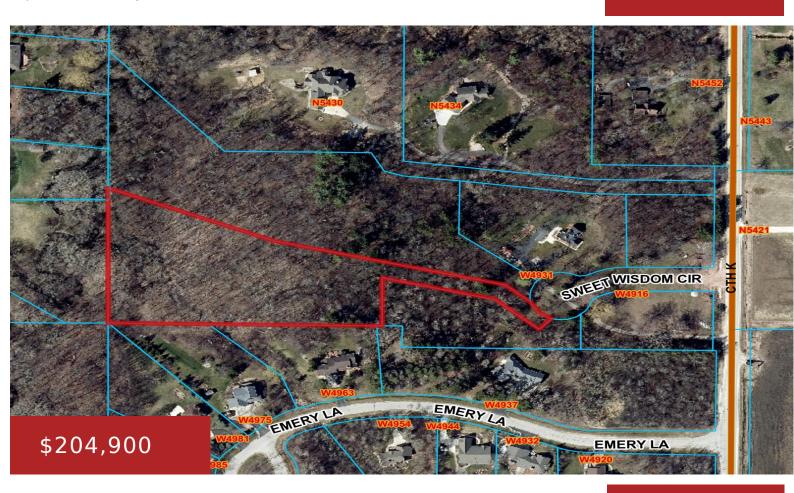

#### **SWEET WISDOM CIRCLE, FOND DU LAC, WI, 54937**

https://www.adashunjones.com

You can Have it All with this Exclusive Location! Build your Dream House Here in Sweet Wisdom Estates. Beautiful, Town of Fond du Lac Fully Wooded Building Site and Cul-de-Sac Location offering the rare combination of Convenience and Privacy. Taxes are TBD based upon a recently revised plat.

- Land
- Residential, Vacant Land/Acreage
- Active

#### Debra

Roberts Homes and Real Estate

Roberts Homes and Real Estate

**Features** 

GarageYN: No AttachedGarageYN: No

FireplaceYN: No PoolPrivateYN: No

Lot Features: Cul-De-Sac, Rural - Utilities: Electricity Available, Natural Gas Available

Subdivision, Wooded

### **Amenities**

Waterfront available: No Water Source: None

**Sewer:** None, PerkApprOther-See Remarks