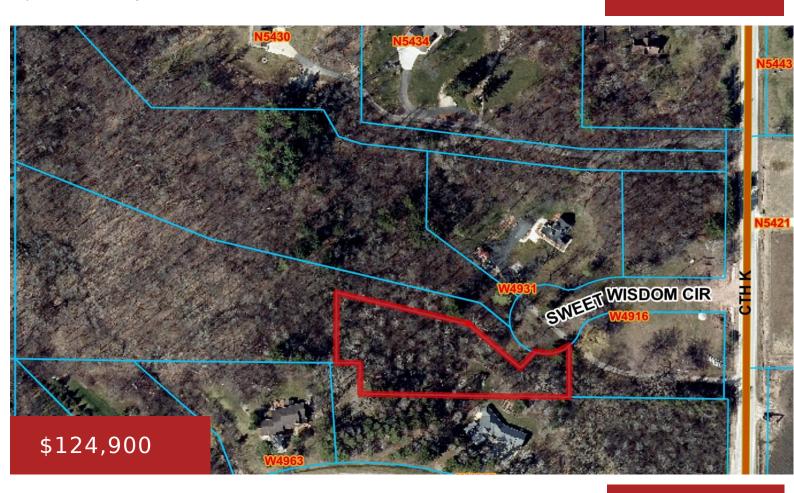

## **SWEET WISDOM CIRCLE, FOND DU LAC, WI, 54937**

https://www.adashunjones.com

You can Have it All with this Exclusive Location! Build your Dream House Here in Sweet Wisdom Estates. Beautiful, Town of Fond du Lac Building Sites Enhanced with Mature Trees and Cul-de-Sac Location offering the rare combination of convenience and privacy. Taxes are TBD based upon a recent revised plat.

- Land
- Residential, Vacant Land/Acreage
- Active

**Features** 

GarageYN: No AttachedGarageYN: No

FireplaceYN: No PoolPrivateYN: No

**Lot Features:** Cul-De-Sac, Rural - Subdivision, Wooded **Utilities:** Electricity Available, Gas