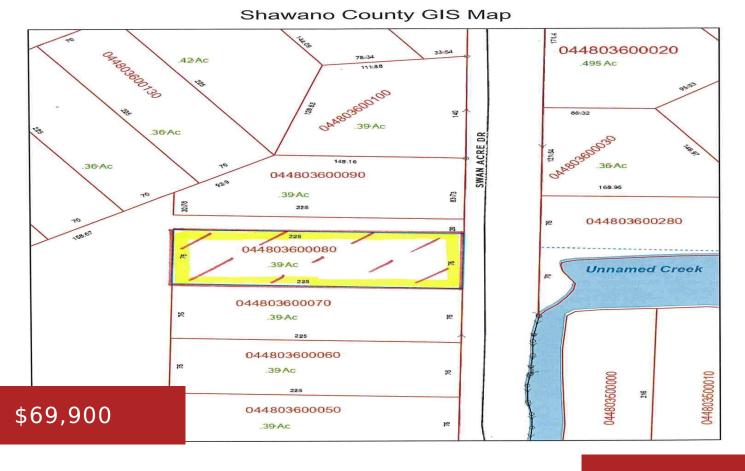

## SWAN ACRE DRIVE, CECIL, WI, 54111-9411

https://www.adashunjones.com

Buildable .39 acre lot near Shawano Lake with access to your own waterfront lot. Lot has an undivided interest in a waterfront lot on channel to Shawano Lake.