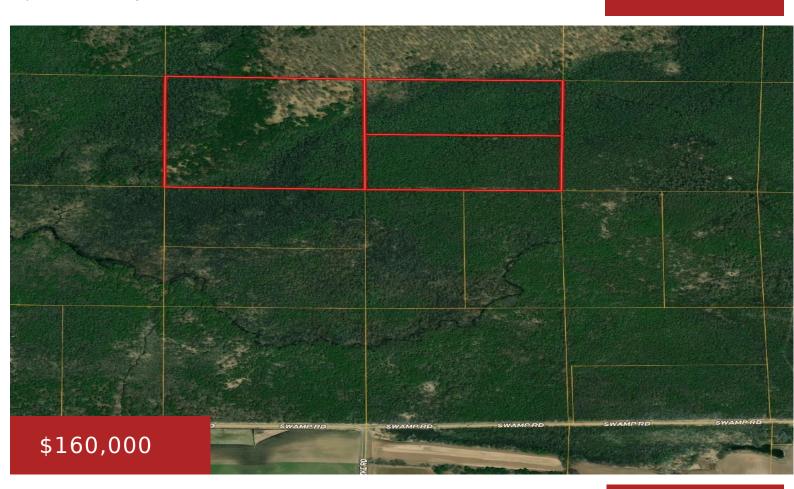

### **SWAMP ROAD, CLINTONVILLE, WI, 54929**

https://www.adashunjones.com

Approx 80 acres of hunting land with an easement leading to them. Located north of Clintonville in Shawano County. Much of the property is in wetlands. Zoned Productive Forest Lands with approx 65 acres being in the Managed Forest Closed program.