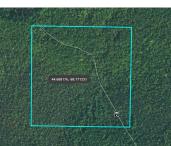

## Image: stable stable

This 39-acre+ parcel is located literally in the middle of a section. This makes it a rare parcel. Look at the attached photos and you will notice that this is the largest are of contiguous, undeveloped area for miles around. Much of this parcel is low ground comprised of a mix of hardwood, softwood, and...