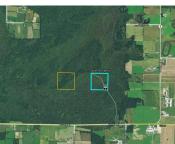

## Image: stable stable

This 39-acre+ parcel is located literally in the middle of a section. This makes it a rare parcel. Look at the attached photos and you will notice that this is the largest are of contiguous, undeveloped area for miles around. Much of this parcel is low ground comprised of a mix of hardwood, softwood, and...