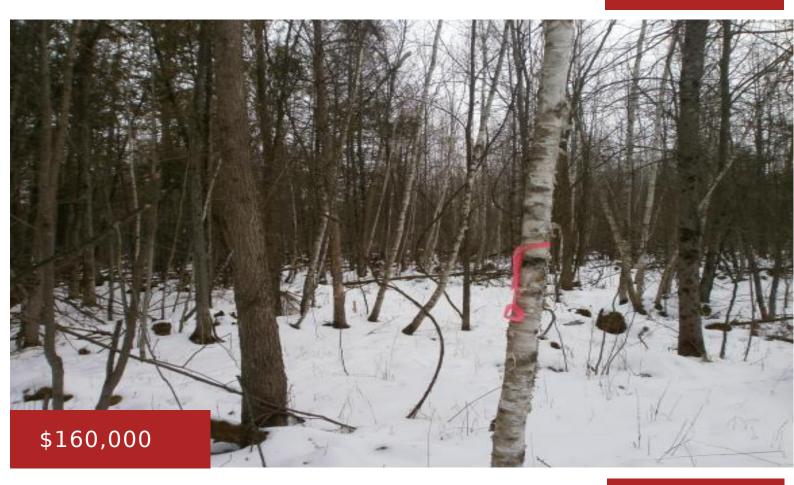

## SWAMP RD, MANAWA, WI, 54949

https://www.adashunjones.com

SWAMP RD, MANAWA, WI, 54949

Hunting parcel that has plenty of wildlife ,as seen in the snow ,tracks are abundant,beds and trails unending.The woods has high land (Oaks,Maple and pine trees), low land ( Cedar,Hemlock and Pine),and a small Creek ,which has feed,water and bedding area to hold deer.5 Apple trees ,2 food plots and ATV trails already in place...