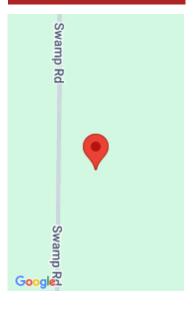

## SWAMP RD, MANAWA, WI, 54949

https://www.adashunjones.com

SWAMP RD, MANAWA, WI, 54949

Hunting parcel that has plenty of wildlife ,as seen in the snow ,tracks are abundant,beds and trails unending.The woods has high land (Oaks,Maple and pine trees), low land ( Cedar,Hemlock and Pine),and a small Creek ,which has feed,water and bedding area to hold deer.5 Apple trees ,2 food plots and ATV trails already in place...