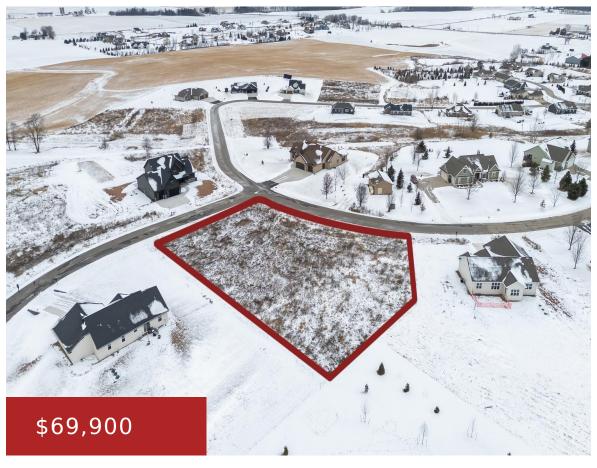

## **SUNSET VIEW CIRCLE, KAUKAUNA, WI, 54130**

https://www.adashunjones.com

SUNSET VIEW Circle, KAUKAUNA, WI, 54130

This 1 acre lot is one of the last ones left in the popular Rueden Ridge subdivision. Just a short drive outside of Kaukauna you will love the location of this parcel among the sloping and rolling country views. Build your dream home with the builder of your choice. Property is served by a community...