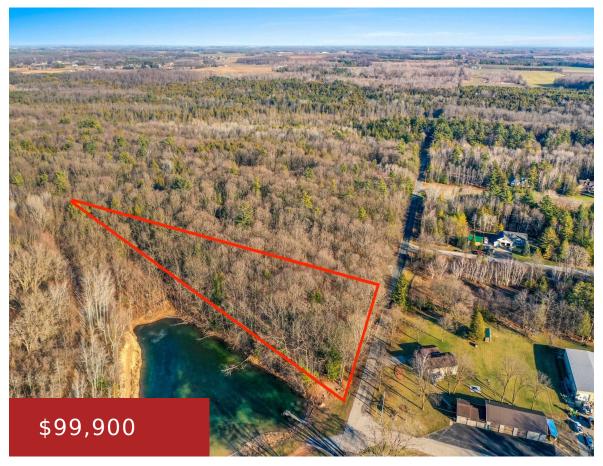

### SUNSET ROAD, LUXEMBURG, WI, 54217-9738

https://www.adashunjones.com

SUNSET Road, Luxemburg, WI, 54217-9738

Nestled within the highly sought-after Luxemburg School District, this 2.57-acre wooded lot offers the perfect blend of privacy and potential. Towering trees provide a natural canopy, creating a peaceful retreat ideal for your dream home. Enjoy the beauty of nature while staying connected to nearby amenities and top-rated schools. Don't miss your chance to own...