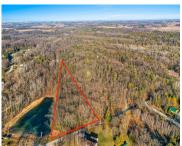

### SUNSET ROAD, LUXEMBURG, WI, 54217-9738

https://www.adashunjones.com

SUNSET Road, Luxemburg, WI, 54217-9738

Nestled within the highly sought-after Luxemburg School District, this 2.57-acre wooded lot offers the perfect blend of privacy and potential. Towering trees provide a natural canopy, creating a peaceful retreat ideal for your dream home. Enjoy the beauty of nature while staying connected to nearby amenities and top-rated schools. Don't miss your chance to own...