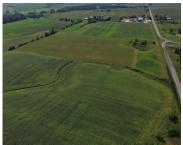

### **SUNNYVIEW ROAD, DE PERE, WI, 54208**

https://www.adashunjones.com

Possibilities......rare opportunity to own this approx. 36.63 acres located in the Town of Glenmore on the skirts of Town of Ledgeview. This parcel of land is currently zoned agricultural, some of the other parcels around this parcel are zoned manufacturing. Approx. 2.7 miles from Monroe Road to Sunnyview Road. Approx. 1/2 mile from Scrayhill Road...