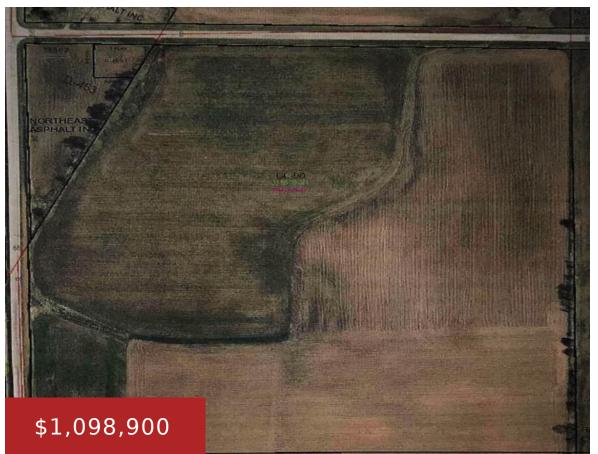

### **SUNNYVIEW ROAD, DE PERE, WI, 54208**

https://www.adashunjones.com

Possibilities......rare opportunity to own this approx. 36.63 acres located in the Town of Glenmore on the skirts of Town of Ledgeview. This parcel of land is currently zoned agricultural, some of the other parcels around this parcel are zoned manufacturing. Approx. 2.7 miles from Monroe Road to Sunnyview Road. Approx. 1/2 mile from Scrayhill Road...