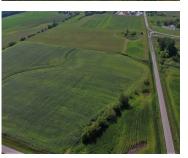

### **SUNNYVIEW ROAD, DE PERE, WI, 54208**

https://www.adashunjones.com

Possibilities......rare opportunity to own this approx. 36.63 acres located in the Town of Glenmore on the skirts of Town of Ledgeview. This parcel of land is currently zoned agricultural, some of the other parcels around this parcel are zoned manufacturing. Approx. 2.7 miles from Monroe Road to Sunnyview Road. Approx. 1/2 mile from Scrayhill Road...