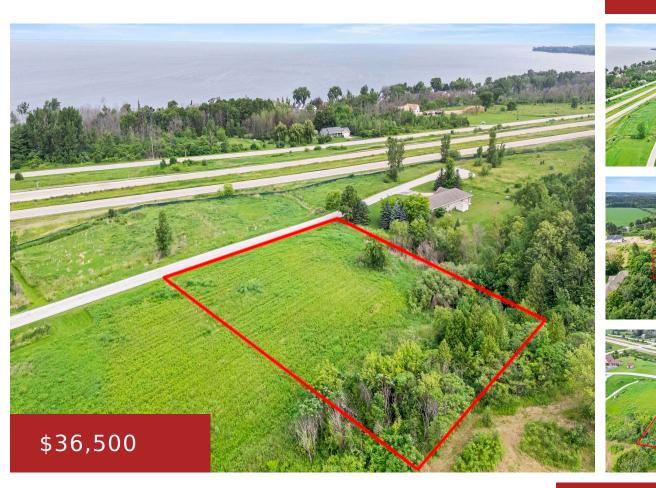

#### SUGAR MAPLE Drive, LUXEMBURG, WI, 54217

Build Your Dream Home in the beautiful town of Union in Door County! Discover the perfect blend of space, openness and partially wooded, and don't forget convenience with this 1.36 acre lot located on Sugar Maple Dr. just seconds from the Bay of Green Bay! Nestled in a peaceful, wellmaintained subdivision, this spacious parcel offers...