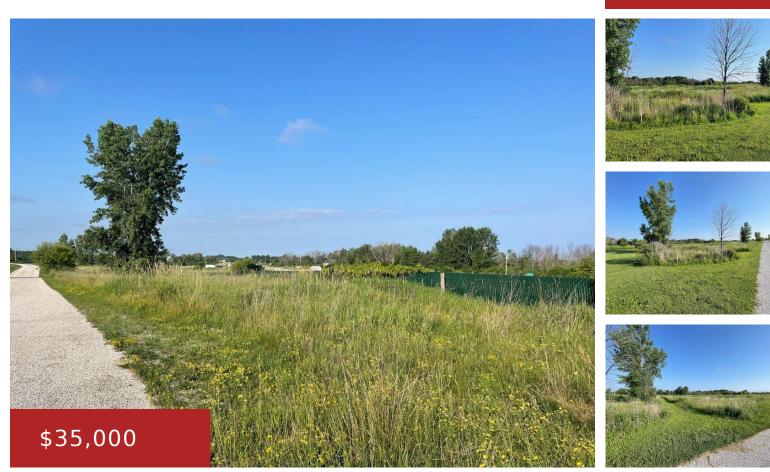

#### SUGAR MAPLE DRIVE, LUXEMBURG, WI, 54217-0000

https://www.adashunjones.com

SUGAR MAPLE Drive, LUXEMBURG, WI, 54217-0000

Build your dream home on this beautiful 1.43-acre lot located in the Golden View Estate Condominium subdivision offering a peaceful setting with a glimpse of the Bay of Green Bay! Nestled between Green Bay and the Door County areas located at the Kewaunee/Door County line. This ideal location offers the perfect blend of convenience and...