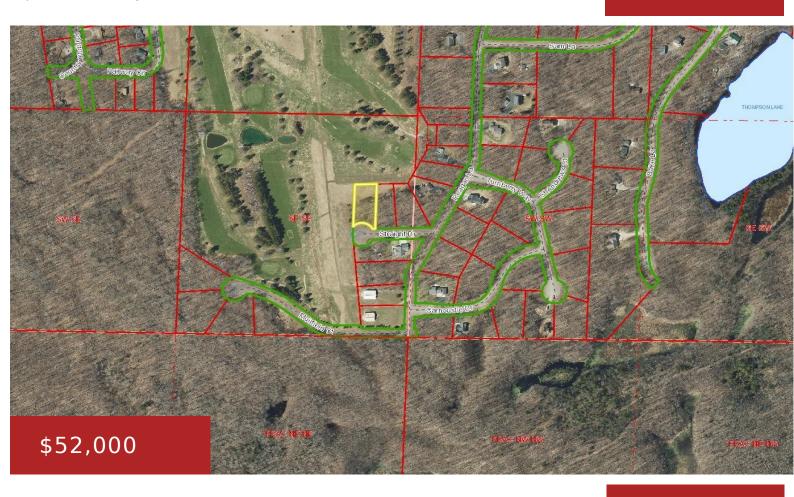

## STRAIGHT DRIVE, LAKEWOOD, WI, 54138

https://www.adashunjones.com

This location is in a wooded area next to the McCauslin Brook Golf Course and Country Club where you can experience a remarkable view year round.