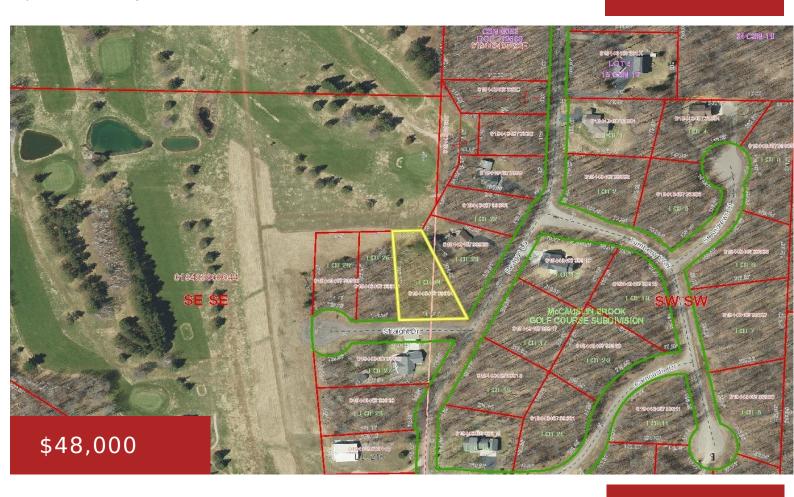

### STRAIGHT DRIVE, LAKEWOOD, WI, 54138

https://www.adashunjones.com

This location is in a wooded area next to the McCauslin Brook Golf Course and Country Club and provides a magnificent view year round.