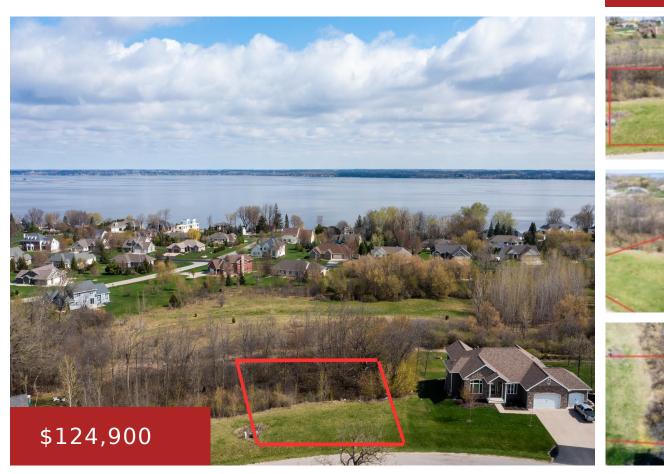

#### STONEGATE DRIVE 87, ALGOMA, WI, 54904

https://www.adashunjones.com

STONEGATE Drive 87, Algoma, WI, 54904

Bellhaven Estates – desirable "ridge" lot has elevated, sweeping Lake Butte des Morts views and abuts wooded, neighborhood natural area! One of the last building opportunities left in this Town of Algoma neighborhood w/ municipal utilities available. The perfect locale to build your dream home w/ neighborhood amenities including walking trail and tennis court. Convenient...