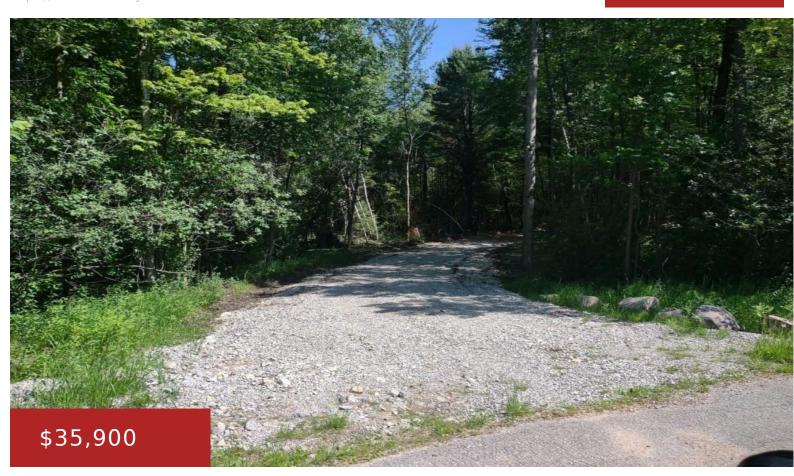

## STEVEN LANE, PESHTIGO, WI, 54143

https://www.adashunjones.com

2.38 acres, wooded, cul de sac located near Marinette. Perfect site for your new homestead. Soil evaluation in 2019.