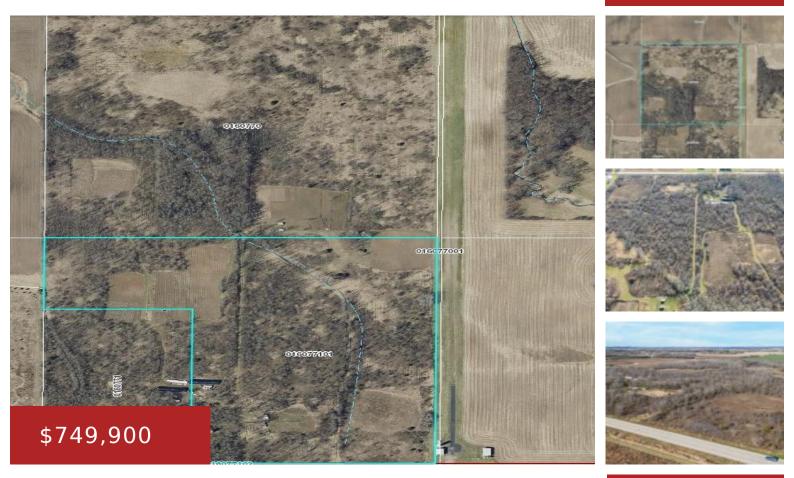

## STATE ROAD 91, OSHKOSH, WI, 54904

https://www.adashunjones.com

STATE ROAD 91, OSHKOSH, WI, 54904

68.2 acres +/- land located in a great area not too far from Oshkosh. Great mix of agricultural, wooded, and undeveloped land. Paths through the property provide access to some areas. Per assessor land assessed description is 17.5 Acres +/- Agriculture, 36.71 Acres +/- Undeveloped, 13 Acres +/- Agricultural Forest, and 1 acre +/- residential....