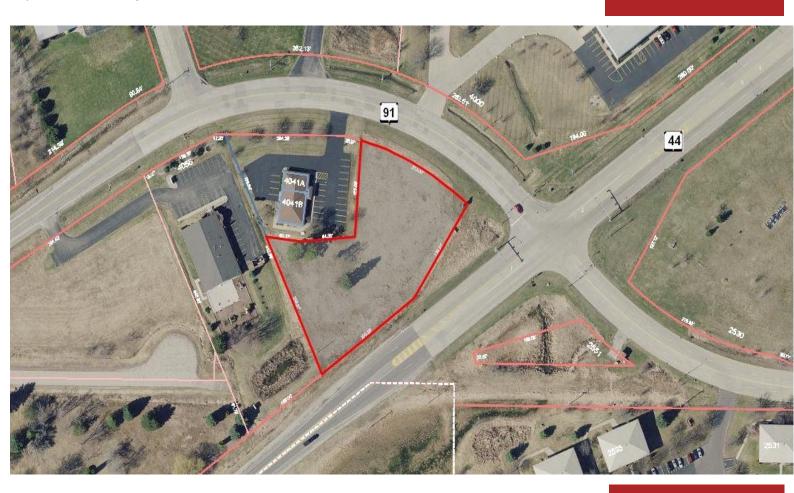

## STATE ROAD 91, OSHKOSH, WI, 54904

https://www.adashunjones.com

For lease at \$16 per SF, net. Build to suit in this prime location at the intersection of State Highway 44 and State Highway 91, on the west side of Oshkosh. Perfect for your office, retail, day care or anything needing Interstate 41 convenience. Lot allows for up to a 10,000 SF building so bring...