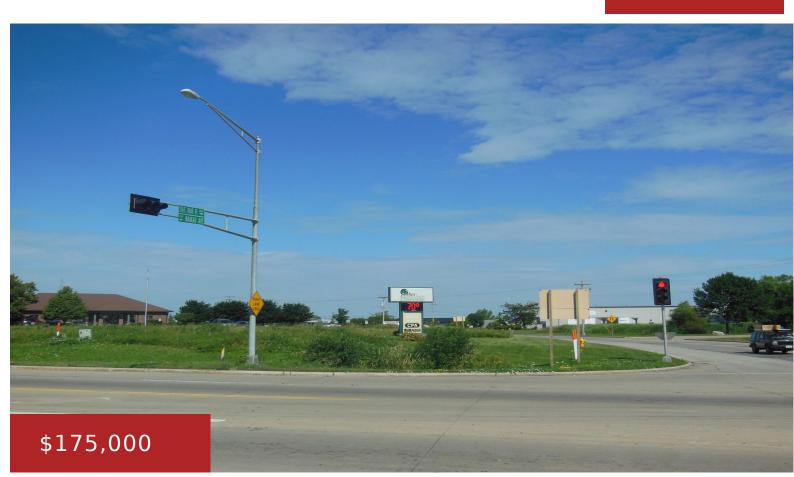

## STATE ROAD 91, OSHKOSH, WI, 54904

https://www.adashunjones.com

Build to suite prime location at the intersection of State Road 44 and State Road 91, west side of Oshkosh. Perfect for your office, retail, day care or anything needing I-41 convenience. Lot allows for up to a 10,000 SF building so bring your plans or we will work with you on the design.