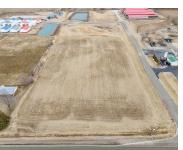

## STATE ROAD 76, NEENAH, WI, 54956

https://www.adashunjones.com

This 7.26-acre plot is primed for your new business venture, offering a variety of possibilities since it is zoned for B-2 community business. Join the expanding Neenah community while benefiting from the favorable tax rates in the town of Clayton. With excellent visibility right on HWY 76, this location is highly desirable, and the existing...