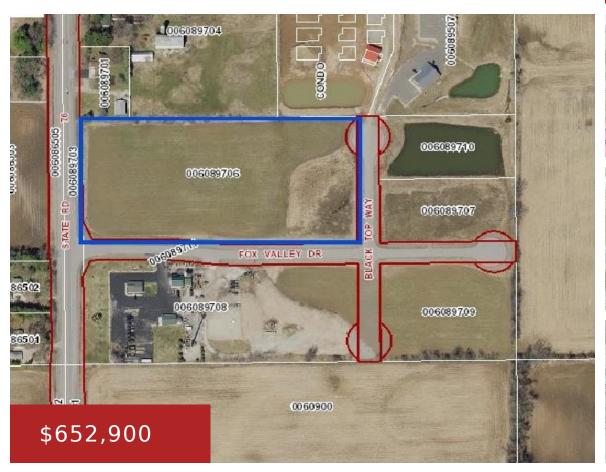

## STATE ROAD 76, NEENAH, WI, 54956

https://www.adashunjones.com

This 7.26-acre plot is primed for your new business venture, offering a variety of possibilities since it is zoned for B-2 community business. Join the expanding Neenah community while benefiting from the favorable tax rates in the town of Clayton. With excellent visibility right on HWY 76, this location is highly desirable, and the existing...

#### **Features**

GarageYN: No AttachedGarageYN: No

FireplaceYN: No PoolPrivateYN: No

Lot Features: Corner Lot, Level, Rectangular Lot Utilities: Electricity Available

**Tax Amount:** 54.08