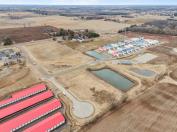

## STATE ROAD 76, NEENAH, WI, 54956

https://www.adashunjones.com

This 7.26-acre plot is primed for your new business venture, offering a variety of possibilities since it is zoned for B-2 community business. Join the expanding Neenah community while benefiting from the favorable tax rates in the town of Clayton. With excellent visibility right on HWY 76, this location is highly desirable, and the existing...