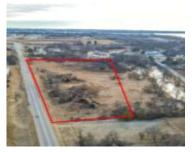

## STATE ROAD 49 1, GREEN LAKE, WI, 54941

https://www.adashunjones.com

Enjoy your hunter's retreat! This 15 acre parcel offers a little bit of everything, including woods, flat land, & marsh. The perfect attraction for wildlife to roam. Over 300 trees have been recently planted including tamarack, white pines, 4 apple trees & 3 pear trees! Parallel to the Puchyan River with an offshoot stream flowing...