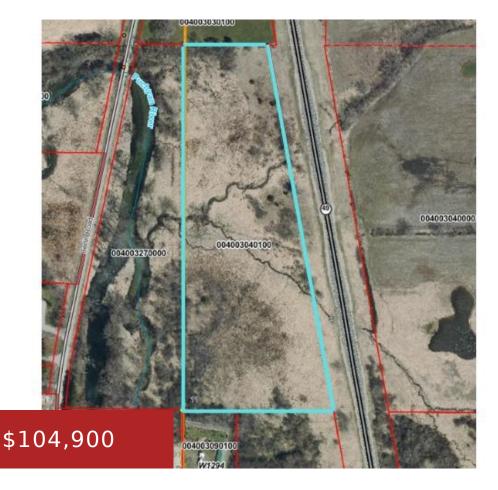

## STATE ROAD 49 1, GREEN LAKE, WI, 54941

https://www.adashunjones.com

Enjoy your hunter's retreat! This 15 acre parcel offers a little bit of everything, including woods, flat land, & marsh. The perfect attraction for wildlife to roam. Over 300 trees have been recently planted including tamarack, white pines, 4 apple trees & 3 pear trees! Parallel to the Puchyan River with an offshoot stream flowing...

Lot Features: Rolling Property, Wooded Utilities: None

Tax Amount: 161

**Amenities** 

Waterfront available: No Water Source: None

Sewer: None

**Building Details** 

**NewConstructionYN: No** 

**Agent Details** 