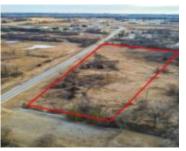

## STATE ROAD 49 1, GREEN LAKE, WI, 54941

https://www.adashunjones.com

Enjoy your hunter's retreat! This 15 acre parcel offers a little bit of everything, including woods, flat land, & marsh. The perfect attraction for wildlife to roam. Over 300 trees have been recently planted including tamarack, white pines, 4 apple trees & 3 pear trees! Parallel to the Puchyan River with an offshoot stream flowing...