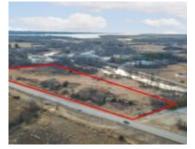

## STATE ROAD 49 1, GREEN LAKE, WI, 54941

https://www.adashunjones.com

Enjoy your hunter's retreat! This 15 acre parcel offers a little bit of everything, including woods, flat land, & marsh. The perfect attraction for wildlife to roam. Over 300 trees have been recently planted including tamarack, white pines, 4 apple trees & 3 pear trees! Parallel to the Puchyan River with an offshoot stream flowing...