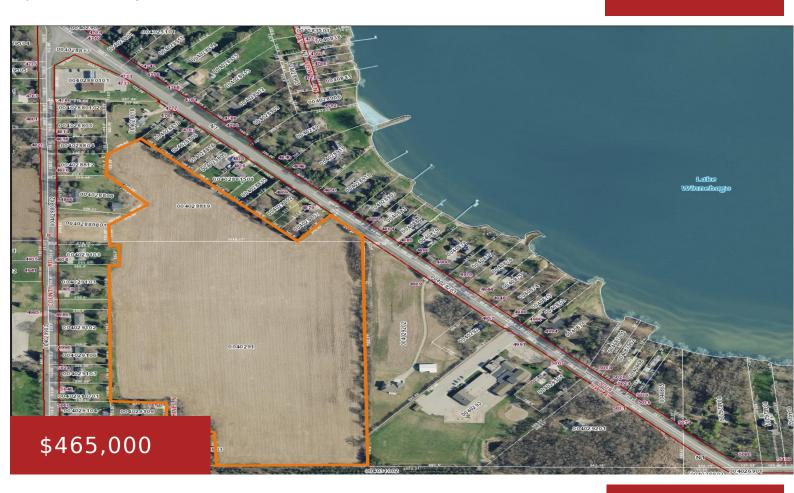

## **STATE ROAD 45, OSHKOSH, WI, 54902-0000**

https://www.adashunjones.com

The lot has 2 tax parcels: 004-0291 & 004-028819. The lot has some frontage on Highway 45 but there is an access road off of Sesame Road just off of County Road R. A total of 37 acres (+/-10%) that is currently under lease as farm land.