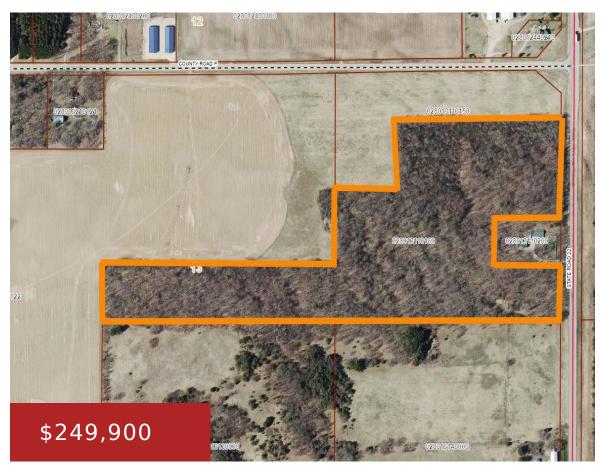

## STATE ROAD 22, WILD ROSE, WI, 54984

https://www.adashunjones.com

STATE ROAD 22, Wild Rose, WI, 54984

Hunting, camping, deer, turkey and an occasional bear. Mostly Oak and Maple, some Locus and very few Pine. Food plots. Apple trees. Water holes. Tree stands, trail system, camping area, wood shed, fire pit and table. Seller is the Listing Agent.