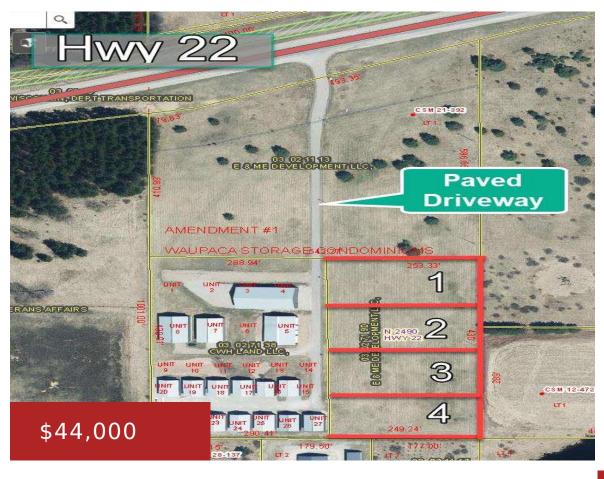

## STATE ROAD 22, WAUPACA, WI, 54981

https://www.adashunjones.com

STATE ROAD 22, WAUPACA, WI, 54981

This is a level pole building lot for all your storage needs. Close to Waupaca and the Waupaca Chain O' Lakes. These are not condo parcels like next door. Each lot will be individually owned. Paved driveway. Fenced and gated at Hwy 22. Electric runs down North lot line. Recently split from larger parcel. Taxes...