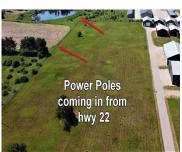

## STATE ROAD 22, WAUPACA, WI, 54981

https://www.adashunjones.com

STATE ROAD 22, WAUPACA, WI, 54981

This is a level pole building lot for all your storage needs. Close to Waupaca and the Waupaca Chain O' Lakes. These are not condo parcels like next door. Each lot will be individually owned. Paved driveway. Fenced and gated at Hwy 22. Electric runs down North lot line. Recently split from larger parcel. Taxes...

## Mike

RE/MAX Lyons Real Estate

**Features** 

GarageYN: No AttachedGarageYN: No

FireplaceYN: No PoolPrivateYN: No

Lot Features: Level, Rectangular Lot Utilities: Electricity Available

**Tax Amount:** 108.93