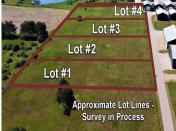

## STATE ROAD 22, WAUPACA, WI, 54981

https://www.adashunjones.com

STATE ROAD 22, WAUPACA, WI, 54981

This is a level pole building lot for all your storage needs. Close to Waupaca and the Waupaca Chain O' Lakes. These are not condo parcels like next door. Each lot will be individually owned. Paved driveway. Fenced and gated at Hwy 22. Electric runs down North lot line. Recently split from larger parcel. Taxes...