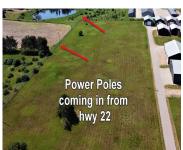

### STATE ROAD 22, WAUPACA, WI, 54981

https://www.adashunjones.com

STATE ROAD 22, WAUPACA, WI, 54981

This is a level pole building lot for all your storage needs. Close to Waupaca and the Waupaca Chain O' Lakes. These are not condo parcels like next door. Each lot will be individually owned. Paved driveway. Fenced and gated at Hwy 22. Electric runs down North lot line.