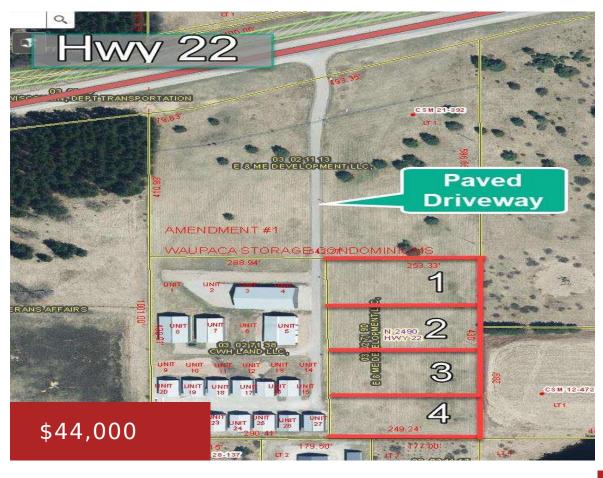

### STATE ROAD 22, WAUPACA, WI, 54981

https://www.adashunjones.com

STATE ROAD 22, WAUPACA, WI, 54981

This is a level pole building lot for all your storage needs. Close to Waupaca and the Waupaca Chain O' Lakes. These are not condo parcels like next door. Each lot will be individually owned. Paved driveway. Fenced and gated at Hwy 22. Electric runs down North lot line.