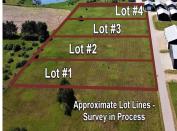

### STATE ROAD 22, WAUPACA, WI, 54981

https://www.adashunjones.com

STATE ROAD 22, WAUPACA, WI, 54981

This is a level pole building lot for all your storage needs. Close to Waupaca and the Waupaca Chain O' Lakes. These are not condo parcels like next door. Each lot will be individually owned. Paved driveway. Fenced and gated at Hwy 22. Electric runs down North lot line.