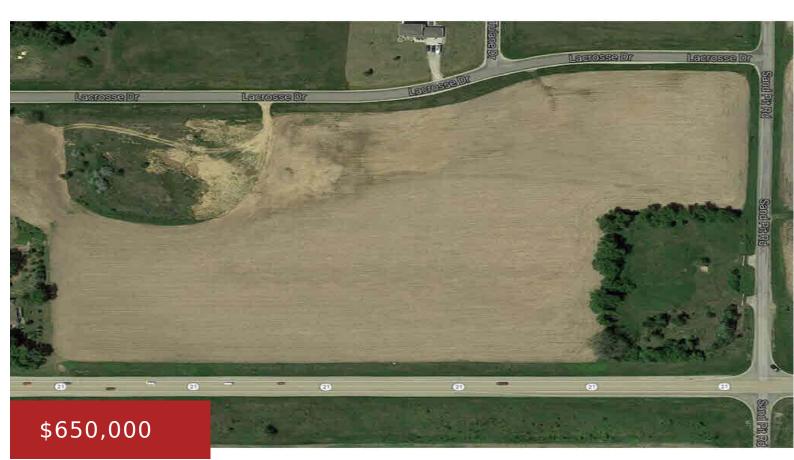

## **STATE ROAD 21, OMRO, WI, 54904**

https://www.adashunjones.com

17.4 acres of prime HWY 21 commercial land available. this parcel has great visibility and access from the frontage road. Located next to a 70+ lot subdivision and between Omro and Oshkosh makes it a great location for retail/church/assisted living complex or any commercial you wish. Also, this can be divided into 5 acre parcels.