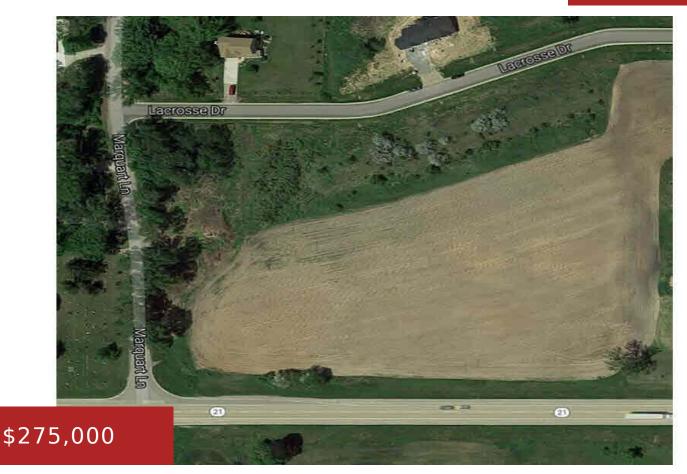

## **STATE ROAD 21, OMRO, WI, 54963**

https://www.adashunjones.com

4.1 acres of commercial land for development in this rapidly growing area. Sewer and water available at site and visible from highway. Adjacent to a 70+ lot subdivision makes for the perfect setting for your business/church/assisted living facility in a more rural setting. • Land