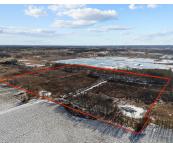

#### STATE ROAD 21, BERLIN, WI, 54923

Discover the perfect hunting retreat with this exceptional property! Nestled in nature, it features three serene ponds, two natural artesian wells, and a thriving apple trees. Explore the scenic hardwood ridges, ideal for wildlife sightings. With three elevated tower stands and two well-positioned duck blinds, this land is ready for your next hunting adventure. Don't...