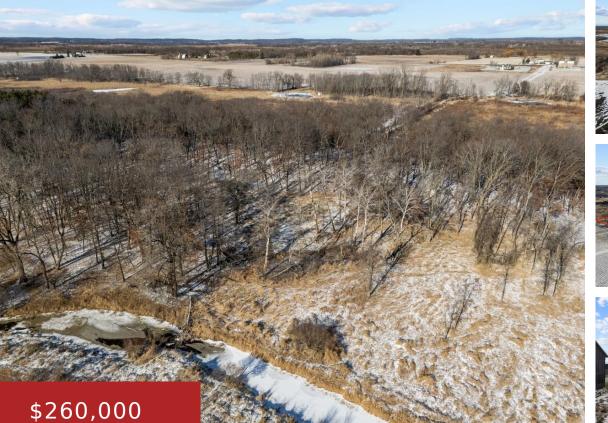

#### STATE ROAD 21, BERLIN, WI, 54923

Discover the perfect hunting retreat with this exceptional property! Nestled in nature, it features three serene ponds, two natural artesian wells, and a thriving apple trees. Explore the scenic hardwood ridges, ideal for wildlife sightings. With three elevated tower stands and two well-positioned duck blinds, this land is ready for your next hunting adventure. Don't...