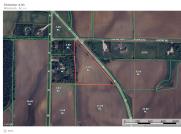

# <image>

Just north of Shiocton off of Hwy 76 and Koepke Rd, lies this beautiful 4.91 acre buildable lot ready for your dream home. Survey and wetland delineation already completed. Property has previously been used as tillable farm ground.