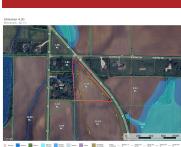

# <image>

Just north of Shiocton off of Hwy 76 and Koepke Rd, lies this beautiful 4.91 acre buildable lot ready for your dream home. Survey and wetland delineation already completed. Property has previously been used as tillable farm ground.