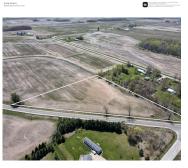

# <image>

Just north of Shiocton off of Hwy 76 and Koepke Rd, lies this beautiful 4.91 acre buildable lot ready for your dream home. Survey and wetland delineation already completed. Property has previously been used as tillable farm ground.