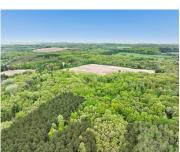

### STATE RD 73, WAUTOMA, WI, 54982

https://www.adashunjones.com

STATE RD 73, WAUTOMA, WI, 54982

Land for Sale – 90 Acres of Pure Beauty! Some of the most breathtaking land in the county—90 rolling acres filled with mature Maples, Oaks, and endless natural charm. This stunning parcel offers limitless possibilities: build your dream home, start a choose-and-cut Christmas tree or pumpkin farm, lease to farmers or hunters, harvest firewood, or...

#### **Features**

GarageYN: No AttachedGarageYN: No

FireplaceYN: No PoolPrivateYN: No

**Lot Features:** Rolling Property, Rolling Slope, Wooded **Utilities:** Electricity Available

**Tax Amount:** 2339.06