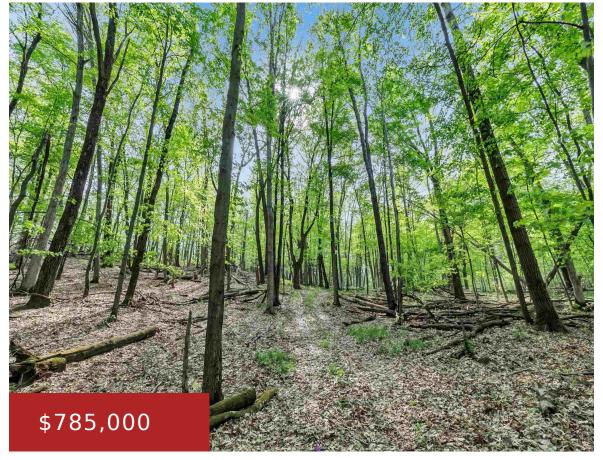

### STATE RD 73, WAUTOMA, WI, 54982

https://www.adashunjones.com

STATE RD 73, WAUTOMA, WI, 54982

Land for Sale – 90 Acres of Pure Beauty! Some of the most breathtaking land in the county—90 rolling acres filled with mature Maples, Oaks, and endless natural charm. This stunning parcel offers limitless possibilities: build your dream home, start a choose-and-cut Christmas tree or pumpkin farm, lease to farmers or hunters, harvest firewood, or...

#### **Features**

GarageYN: No AttachedGarageYN: No

FireplaceYN: No PoolPrivateYN: No

**Lot Features:** Rolling Property, Rolling Slope, Wooded **Utilities:** Electricity Available

**Tax Amount:** 2339.06