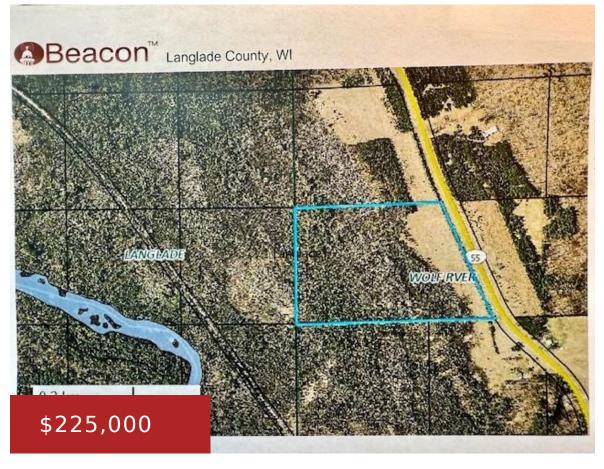

### STATE HWY 55, WHITE LAKE, WI, 54491

https://www.adashunjones.com

STATE HWY 55, WHITE LAKE, WI, 54491

Beautiful 59.6-Acre Forest Retreat in Eastern Langlade County Discover your own wilderness on this stunning 59.6-acre parcel nestled in the heart of Eastern Langlade County. With 56.6 acres enrolled in the Managed Forest Law (MFL) program(closed) and 3 acres set aside for a future building site, this property offers a rare blend of natural beauty...