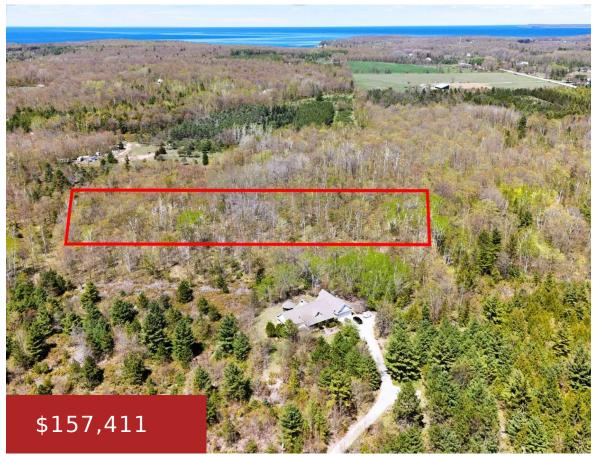

# STATE HWY 42, ELLISON BAY, WI, 54210

https://www.adashunjones.com

Escape to your private woodland retreat with this stunning 5.01-acre parcel in Ellison Bay. Tucked off State Hwy 42 with a deeded easement, offering seclusion amid towering mature trees and pristine nature. Surveyed & stakes in 2024. Enjoy being just minutes from Newport State Park, downtown Ellison Bay, Rowley Bay, and more.