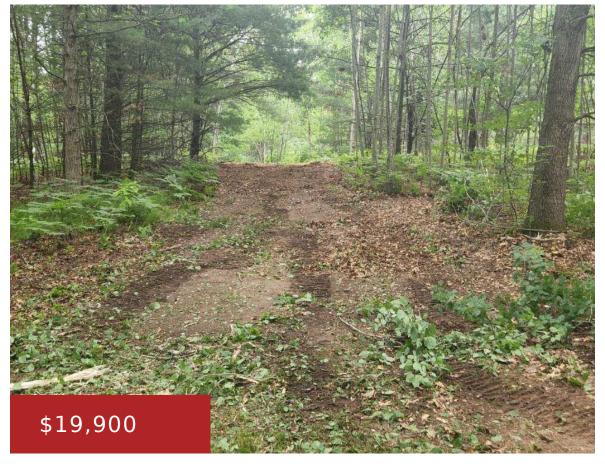

## STATE HWY 180 OUT2, PORTERFIELD, WI, 54159

https://www.adashunjones.com

STATE HWY 180 Out2, Porterfield, WI, 54159

1.20 acre lot with Un-Named Creek bordering the property. Determined by surveyor to be removable from FEMA imposed flood plain determination.

Lot Features: Rural - Not Subdivision, Wooded Utilities: Electricity Available

**Tax Amount:** 193.94