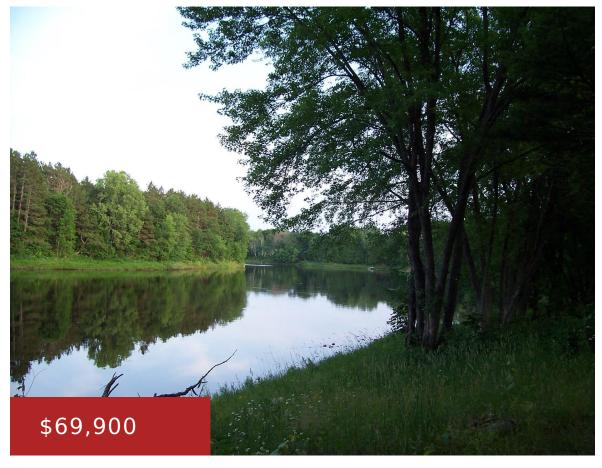

## STATE HWY 180 4, PORTERFIELD, WI, 54159

https://www.adashunjones.com

STATE HWY 180 4, Porterfield, WI, 54159

125.92 FEET ON THE MENOMINEE RIVER! Fully wooded and buildable 1.38 acre lot with pristine shoreline. Determined by surveyor to be removable from FEMA imposed flood plain determination.

## **Amenities**

Waterfront available: Yes Water Body Name: Menominee River

Water Source: No Water Sewer: None