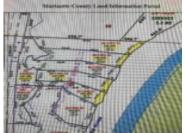

## STATE HWY 180 4, PORTERFIELD, WI, 54159

https://www.adashunjones.com

STATE HWY 180 4, Porterfield, WI, 54159

125.92 FEET ON THE MENOMINEE RIVER! Fully wooded and buildable 1.38 acre lot with pristine shoreline. Determined by surveyor to be removable from FEMA imposed flood plain determination.

**Lot Features:** Rural - Not Subdivision, Wooded **Utilities:** Electricity Available

**Tax Amount:** 669.51