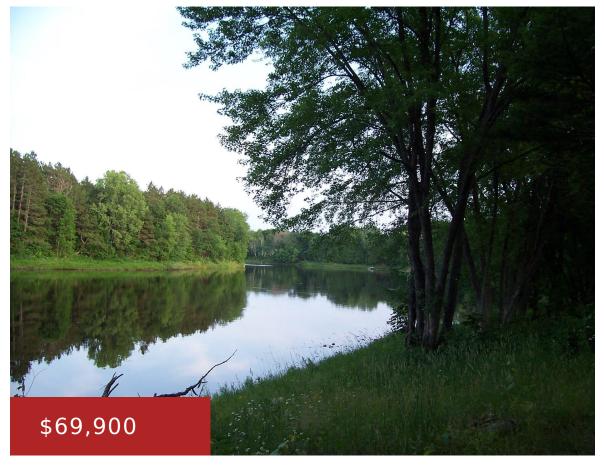

## STATE HWY 180 2, PORTERFIELD, WI, 54159

https://www.adashunjones.com

STATE HWY 180 2, Porterfield, WI, 54159

130.63 FEET ON THE MENOMINEE RIVER! Fully wooded and buildable 1.51 acre lot with pristine shoreline. Determined by surveyor to be removable from FEMA imposed flood plain determination.

## **Amenities**

Waterfront available: Yes Water Body Name: Menominee River

Water Source: No Water Sewer: None