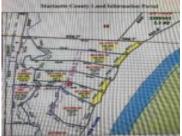

## STATE HWY 180 2, PORTERFIELD, WI, 54159

https://www.adashunjones.com

STATE HWY 180 2, Porterfield, WI, 54159

130.63 FEET ON THE MENOMINEE RIVER! Fully wooded and buildable 1.51 acre lot with pristine shoreline. Determined by surveyor to be removable from FEMA imposed flood plain determination.