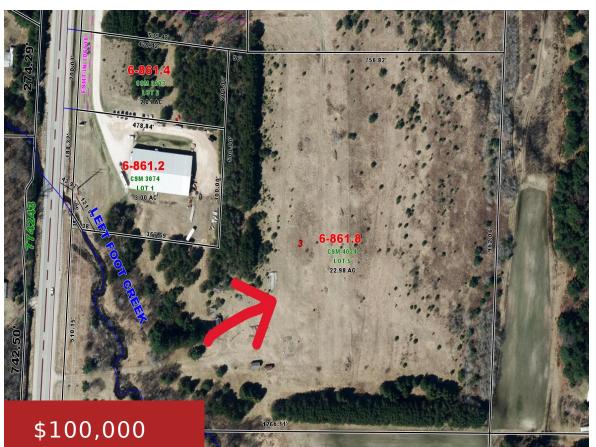

## STATE HWY 141, CRIVITZ, WI, 54114

https://www.adashunjones.com

Online auction from May 1st to May 27th. 22.98+/- acres vacant land. S3-T31N-R20E. Parcel ID 006-00861.008. Desc: 22.98AC LOT 5 CSM 4024 IN V28 PG71-73 AS DOC# 8151 56 BNG PRT NW SE S3 T31N R20E W/30′ ESMT DESC 8124. 510.15 feet of frontage on Hwy 141, existing State-allowed driveway access to Hwy 141. Sold...

## **Amenities**

Waterfront available: Yes Water Body Name: Left Foot Lake Creek

Water Source: No Water Sewer: None