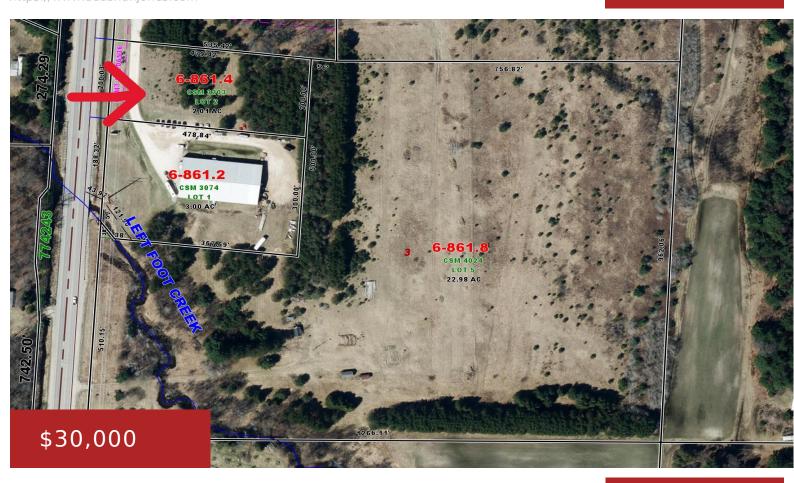

## STATE HWY 141, CRIVITZ, WI, 54114

https://www.adashunjones.com

Online auction May 1st to May 27th. 2.01+/- acres vacant land. S3-T31N-R20E. Parcel ID 006-00861.004. 200.03 feet of frontage on Hwy 141, easement access to Hwy 141 with State-allowed driveway access. Sold As-Is. Desc: 2.01AC LOT 2 CSM 3203 IN V21 PG287-288 AS DOC# 715 338 BNG PRT NW SE S3 T31N R20E SUBJ TO...