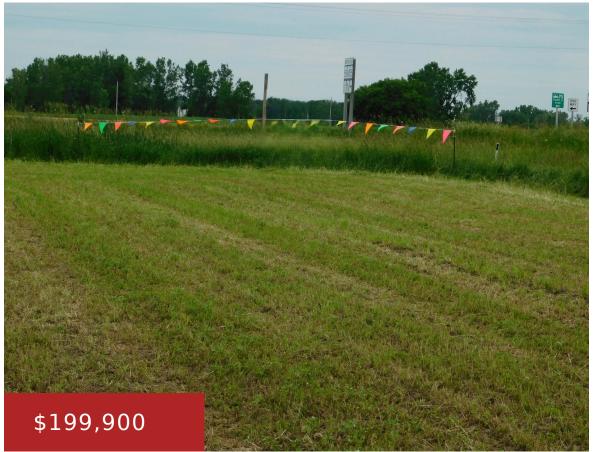

## STATE HIGHWAY 55, PULASKI, WI, 54162-0000

https://www.adashunjones.com

STATE HIGHWAY 55, PULASKI, WI, 54162-0000

Convenient, Convenient!! 4.93 Acres located on the corner of Hwy 55, Hwy 29 & Hwy 160. Per Shawano County this property is Zoned Community Commercial. Level, Corner Lot with easy access to where you need to go. Access Driveway is off of Hwy 55. Please verify location of driveway before entering. Electric, Gas & Telephone...