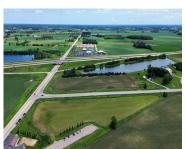

## STATE HIGHWAY 55, PULASKI, WI, 54162-0000

https://www.adashunjones.com

STATE HIGHWAY 55, PULASKI, WI, 54162-0000

Convenient, Convenient!! 4.93 Acres located on the corner of Hwy 55, Hwy 29 & Hwy 160. Per Shawano County this property is Zoned Community Commercial. Level, Corner Lot with easy access to where you need to go. Access Driveway is off of Hwy 55. Please verify location of driveway before entering. Electric, Gas & Telephone...