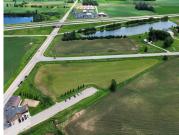

## STATE HIGHWAY 55, PULASKI, WI, 54162-0000

https://www.adashunjones.com

STATE HIGHWAY 55, PULASKI, WI, 54162-0000

Convenient, Convenient!! 4.93 Acres located on the corner of Hwy 55, Hwy 29 & Hwy 160. Per Shawano County this property is Zoned Community Commercial. Level, Corner Lot with easy access to where you need to go. Access Driveway is off of Hwy 55. Please verify location of driveway before entering. Electric, Gas & Telephone...