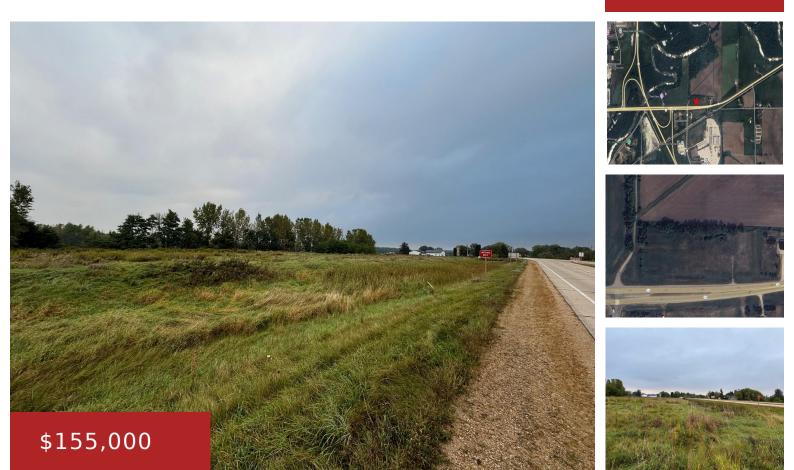

#### **STATE HIGHWAY 54, NEW LONDON, WI, 54961**

https://www.adashunjones.com

STATE HIGHWAY 54, NEW LONDON, WI, 54961

Great Development Opportunity! This almost 4-acre property, located at the intersection of Highway 54 and Highway 45, offers high visibility and easy access. It comes with an approved variance for storage unit development, making it a ready-to-build investment. The land is relatively flat, reducing construction costs and preparation time. Positioned in a high-traffic corridor, this...