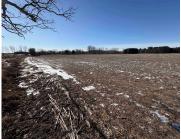

## **STATE HIGHWAY 156, SHIOCTON, WI, 54170**

https://www.adashunjones.com

STATE HIGHWAY 156, Shiocton, WI, 54170

Prime Vacant Land parcel, located just west of Navarino on State Hwy 156. Approximately 34.96 acres, consisting of roughly 25 acres of tillable land, w/ the remaining balance being a mix of a small pine plantation & woods/marshy area. This is a beautiful chunk of land to farm, build your future dream home on, &/or...