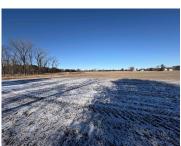

## **STATE HIGHWAY 156, SHIOCTON, WI, 54170**

https://www.adashunjones.com

STATE HIGHWAY 156, Shiocton, WI, 54170

Prime Vacant Land parcel, located just west of Navarino on State Hwy 156. Approximately 34.96 acres, consisting of roughly 25 acres of tillable land, w/ the remaining balance being a mix of a small pine plantation & woods/marshy area. This is a beautiful chunk of land to farm, build your future dream home on, &/or...