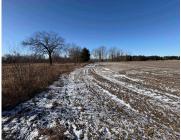

## **STATE HIGHWAY 156, SHIOCTON, WI, 54170**

https://www.adashunjones.com

STATE HIGHWAY 156, Shiocton, WI, 54170

Prime Vacant Land parcel, located just west of Navarino on State Hwy 156. Approximately 34.96 acres, consisting of roughly 25 acres of tillable land, w/ the remaining balance being a mix of a small pine plantation & woods/marshy area. This is a beautiful chunk of land to farm, build your future dream home on, &/or...