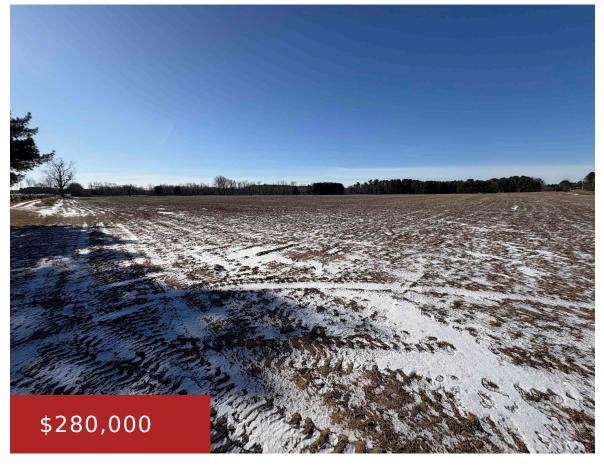

## **STATE HIGHWAY 156, SHIOCTON, WI, 54170**

https://www.adashunjones.com

STATE HIGHWAY 156, Shiocton, WI, 54170

Prime Vacant Land parcel, located just west of Navarino on State Hwy 156. Approximately 34.96 acres, consisting of roughly 25 acres of tillable land, w/ the remaining balance being a mix of a small pine plantation & woods/marshy area. This is a beautiful chunk of land to farm, build your future dream home on, &/or...