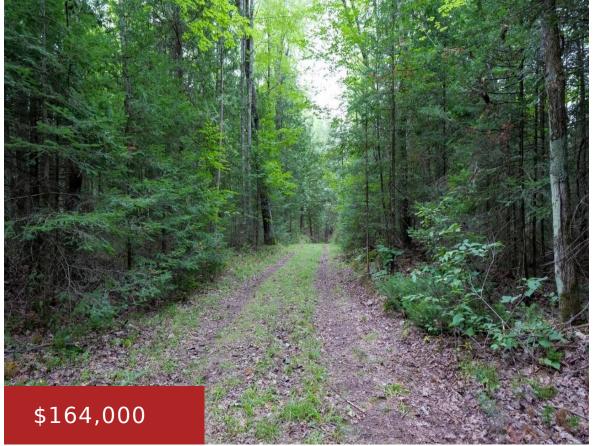

## **STATE HIGHWAY 141, NIAGARA, WI, 54151-9710**

https://www.adashunjones.com

STATE HIGHWAY 141, NIAGARA, WI, 54151-9710

Just South of the Town of Niagara off of HWY 141 this 41.05 ac of Hemlock, Cedars, Pines, Aspen, Maples and Balsam and is accessed by easement (provided by Seller at close) that has been meticulously maintained. Trails have been driven in truck with no issues at all, including walking smaller trails that provide even...