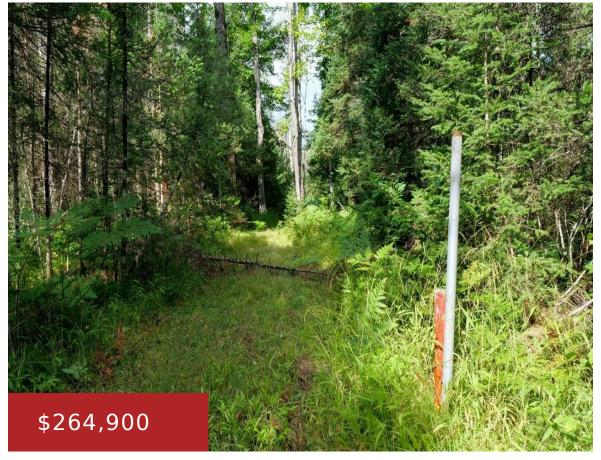

#### **STATE HIGHWAY 141, NIAGARA, WI, 54151-9710**

https://www.adashunjones.com

STATE HIGHWAY 141, NIAGARA, WI, 54151-9710

Just South of the Town of Niagara off of HWY 141 this 82.7 ac of Hemlock, Cedars, Pines, Aspen, Maples and Balsam and is accessed by easement (provided by Seller at close) that has been meticulously maintained. Trails have been driven in truck with no issues at all, including walking smaller trails that provide even...