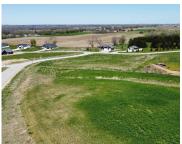

## STARRY NIGHT DRIVE, HORTONVILLE, WI, 54944-0000

https://www.adashunjones.com

STARRY NIGHT Drive, HORTONVILLE, WI, 54944-0000

Rare opportunity to own a 1.34-acre lot in Grandview Terrace—one of Outagamie County's most desirable neighborhoods. Set on a scenic hilltop, this parcel offers sweeping views, excellent natural drainage, and a gently sloping layout ideal for a walkout basement. With no builder restrictions and only a few lots remaining, you'll have the freedom to design...