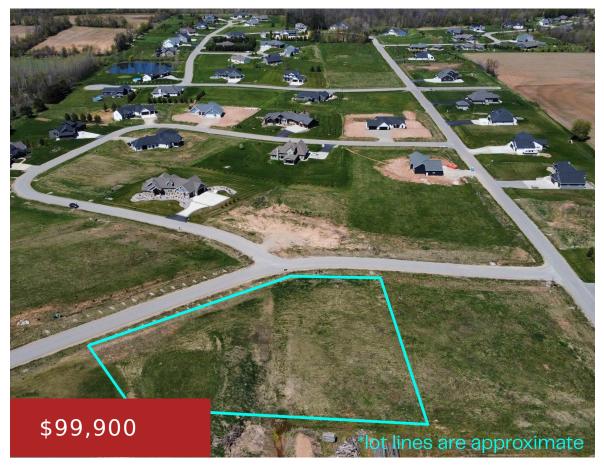

## STARRY NIGHT DRIVE, HORTONVILLE, WI, 54944-0000

https://www.adashunjones.com

STARRY NIGHT Drive, HORTONVILLE, WI, 54944-0000

Rare opportunity to own a 1.34-acre lot in Grandview Terrace—one of Outagamie County's most desirable neighborhoods. Set on a scenic hilltop, this parcel offers sweeping views, excellent natural drainage, and a gently sloping layout ideal for a walkout basement. With no builder restrictions and only a few lots remaining, you'll have the freedom to design...