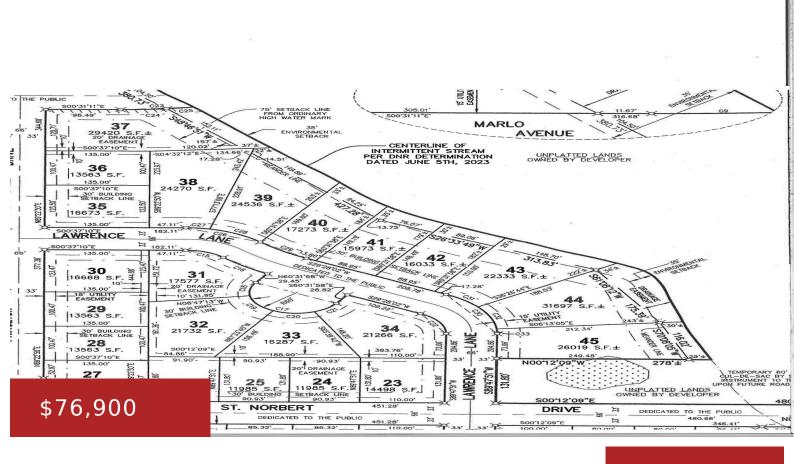

## ST NORBERT DRIVE, NEENAH, WI, 54956

https://www.adashunjones.com

Scholar Ridge Estates is a stunning new subdivision located in the town of Clayton, Wisconsin. This community offers a mix of 134 home lots, 12 duplex lots, and multi-homes, providing a diverse range of living options to meet the needs of every resident. One of the key features of this subdivision is its proximity to...