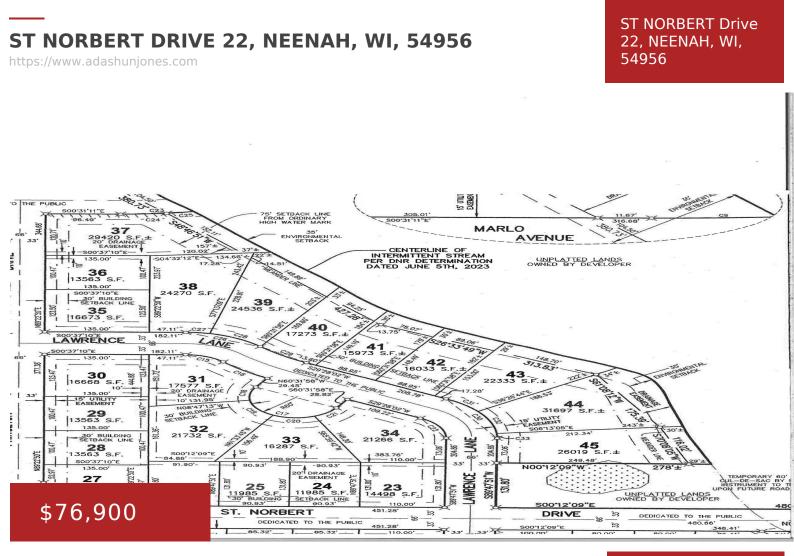

## Features

GarageYN: No

FireplaceYN: No

**Lot Features:** Level, Rural - Subdivision

AttachedGarageYN: No

PoolPrivateYN: No

**Utilities:** All Underground, Cable Available, Electricity Available, Gas, Telephone Line