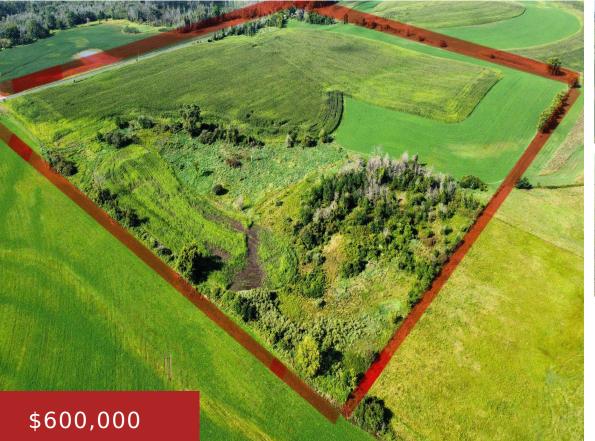

#### **ST KILLIAN DRIVE, CAMPBELLSPORT, WI, 54935**

https://www.adashunjones.com

ST KILLIAN Drive, CAMPBELLSPORT, WI, 54935

Great land opportunity in the beautiful Kettle Moraine! Don't miss the possibilities with this 40 acre parcel. 33 acres of the Land is currently leased through the 2025 crop season. Come see this land and all it has to offer!