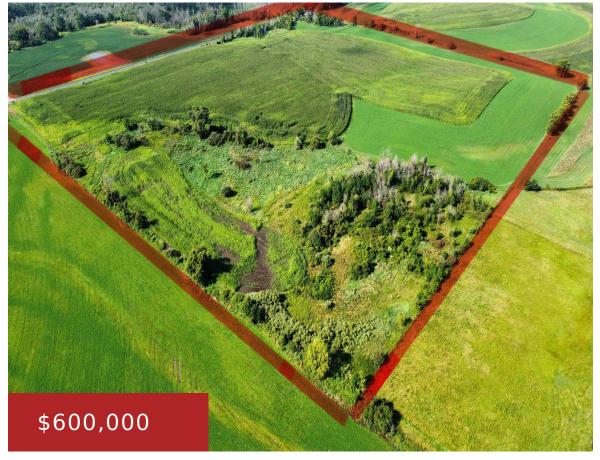

## ST KILLIAN DRIVE, CAMPBELLSPORT, WI, 54935

https://www.adashunjones.com

ST KILLIAN Drive, CAMPBELLSPORT, WI, 54935

Great land opportunity in the beautiful Kettle Moraine! Don't miss the possibilities with this 40 acre parcel. 33 acres of the Land is currently leased through the 2025 crop season. Come see this land and all it has to offer!